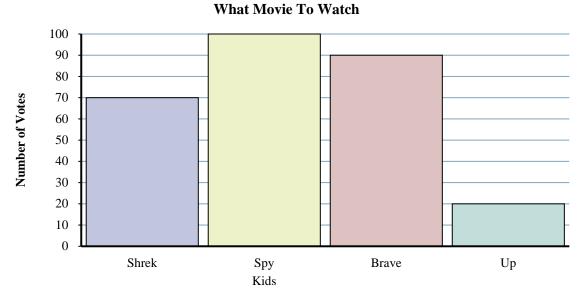

During indoor recess the students got to vote on which movie to watch. The voting results are listed below. Use the bar graph to answer the questions.

**Movie Title** 

- 1) How many people voted for Shrek?
- 2) Which movie received the most votes?
- 3) Which movie received the fewest votes?
- 4) How many fewer votes did Up receive than Spy Kids?
- 5) Which movie received exactly 20 votes?
- 6) Did fewer students vote for Brave or for Spy Kids?
- 7) What is the difference in the number of people who voted for Brave and the number who voted for Shrek?
- 8) What is the total number of students who voted?
- 9) How many more votes did Spy Kids receive than Shrek?
- **10)** What is the combined number of people who voted for Up and Shrek?

**Answers** 

- 1. \_\_\_\_\_
- 2
- 3.
- 4. \_\_\_\_\_
- 5. \_\_\_\_\_
- 6. \_\_\_\_\_
  - 7. \_\_\_\_\_
  - 8. \_\_\_\_\_
  - 9.
- 10. \_\_\_\_

During indoor recess the students got to vote on which movie to watch. The voting results are listed below. Use the bar graph to answer the questions.