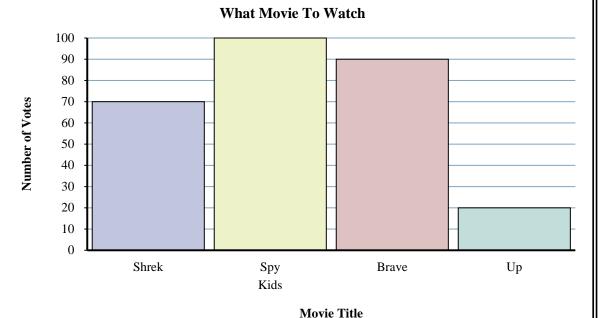

- 1) How many people voted for Shrek?
- 2) Which movie received the most votes?
- 3) Which movie received the fewest votes?
- 4) How many fewer votes did Up receive than Spy Kids?
- 5) Which movie received exactly 20 votes?
- 6) Did fewer students vote for Brave or for Spy Kids?
- 7) What is the difference in the number of people who voted for Brave and the number who voted for Shrek?
- 8) What is the total number of students who voted?
- 9) How many more votes did Spy Kids receive than Shrek?
- 10) What is the combined number of people who voted for Up and Shrek?

**Answers** 

- **70**
- 2. Spy Kids
  - Up
  - 80
- $\mathbf{U}_{\mathbf{p}}$
- 6. Brave
  - 20
- **280**
- **30**
- <sub>10.</sub> **90**